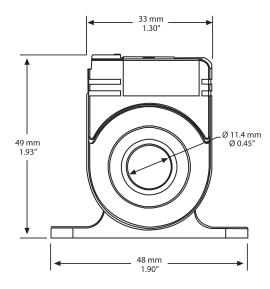

Fixed at 0.5 Amps (MCS0.5A) 0.75 to 75 Amps (MCS75A-LED) 100 Amps continuous (MCS0.5A) 75 Amps continuous (MCS75A-LED) Self-powered Solid-state mosfet Normally open 30 Vac/dc, 500 mA Max. Status LED (MCS75A-LED Only)  $< 50 \, \text{mV}$ 40-100 Hz 200 mS Typical 600 Vac, insulated conductors -15 to 60 °C (5 to 140 °F) 5 to 90% RH non-condensing 14 to 22 AWG 48 x 49 x 21 mm  $(1.9 \times 1.93 \times 0.83 \text{ in})$ 11.4 mm (0.45 in) ABS/PC, UL94 V-0 cULus Listed