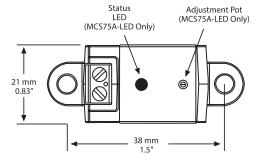

#### **DESCRIPTION:**

The MCS Series mini current switches monitor line current for electrical loads such as pumps, conveyors, lighting, heaters or fans and closes the output contacts when the trip point is exceeded. The MCS0.5A has a factory set trip point of 0.5 Amps to provide Fixed Threshold status operation. The MCS75A-LED has a trip setpoint that is adjustable between 0.75 to 75 Amps by rotating the adjustment pot.

Fixed at 0.5 Amps (MCS0.5A) 0.75 to 75 Amps (MCS75A-LED) 100 Amps continuous (MCS0.5A) 75 Amps continuous (MCS75A-LED) Self-powered Solid-state mosfet Normally open 30 Vac/dc, 500 mA Max. Status LED (MCS75A-LED Only)  $< 50 \, \text{mV}$ 40-100 Hz 200 mS Typical 600 Vac, insulated conductors -15 to 60 °C (5 to 140 °F) 5 to 90% RH non-condensing 14 to 22 AWG 48 x 49 x 21 mm  $(1.9 \times 1.93 \times 0.83 \text{ in})$ 11.4 mm (0.45 in) ABS/PC, UL94 V-0 cULus Listed